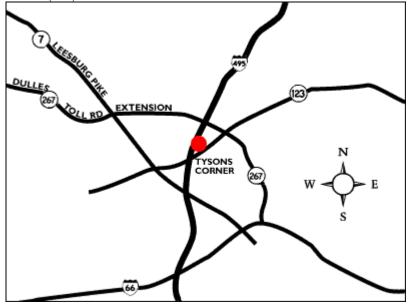

## Phone: (703) 720-1000

**From North of Washington, D.C.:** Take the Capital Beltway South (I-495 S) to exit 45B. This is the exit for VA-267 and I-66 East/Washington, and is a left exit off of the Beltway. Before you even actually merge onto VA-267 East, take the immediate first exit (Exit 19A) for VA-123 South toward Tyson's Corner. At the end of the exit ramp turn right at the traffic light. Stay in the right lane and turn right at the first light onto Scott's Crossing. Turn left on Capital One Drive, and follow the entrance road to the parking garage.

**From South of Washington, D.C.:** Take I-95 North to I-495 North toward Tyson's Corner. Take the VA-123 North/Chain Bridge Road exit (46B) toward McLean. Turn left on Scotts Crossing. Turn left on Capital One Drive, and follow the entrance road to the parking garage.

**From West of Washington, D.C.:** Take I-66 East to the I-495 North exit toward Baltimore. Merge onto the Capital Beltway (I-495 N) Take the VA-123 North/Chain Bridge Road exit (46B) toward McLean. Turn left on Scotts Crossing. Turn left on Capital One Drive, and follow the entrance road to the parking garage.

**From Washington, D.C.:** Take I-66 West to exit 67 toward I-495 North/Dulles Airport/Baltimore. Merge onto VA-267 West. Take the VA-123 South exit (19A) toward I-495 South/Tyson's Corner. Turn right onto Scotts Crossing. Turn left on Capital One Drive, and follow the entrance road to the parking garage.

**From Washington Dulles International Airport:** Take the Dulles Airport Access Road to VA-267 East, toward I-495. Take exit (Exit 19A) for VA-123 South toward Tyson's Corner. At the end of the exit ramp turn right at the traffic light. Stay in the right lane and turn right at the first light onto Scott's Crossing. Turn left on Capital One Drive, and follow the entrance road to the parking garage.

**From Ronald Reagan Washington National Airport:** Take the George Washington Parkway North to VA-123 South. At the end of the exit ramp turn right at the traffic light. Continue on VA-123 for 4.5 miles. The main entrance to Capital One will be on your right, just after the traffic light at Scotts Crossing Rd.